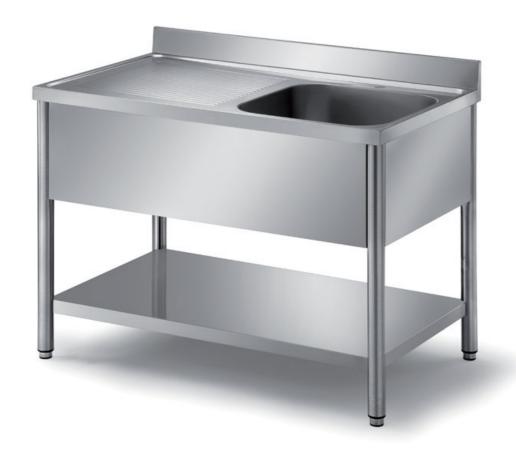

## Furnishing

Sink on rounded legs w/ 2 bowls mm 400x500x250 h and 1 LH drainboard - mm 1500x600x850 h - LT65/15