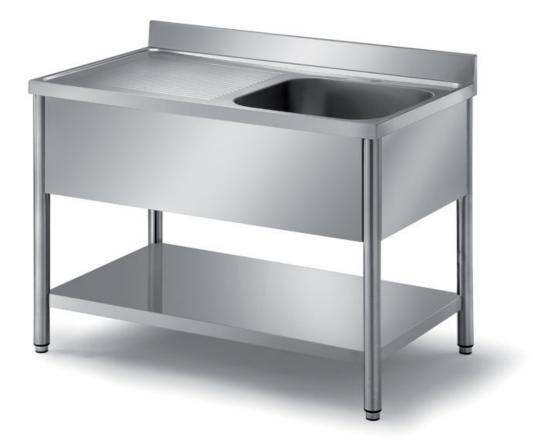

## Furnishing

Sink on rounded legs with 2 bowls mm 500x400x250 h with undershelf mm 1400x600x850 h - LT61/14

**Dimension**:

Length: 1400.0 mm

Depth: 600.0 mm Height: 850.0 mm Weight: 38.0 kg Volume: 0.71 mq Packaging length: 1450.0 mm Packaging depth: 750.0 mm Packaging height: 1100.0 mm Packaging weight: 59.0 kg Packaging volume: 1.2 mq

## Model:

**LT61/10** - Sink on rounded legs with 2 bowls mm 400x500x250 h with undershelf - mm 1000x600x850 h

**LT61/12** - Sink on rounded legs with 2 bowls mm 500x400x250 h with undershelf - mm 1200x600x850 h

**LT61/13** - Sink on rounded legs with 2 bowls mm 500x400x250 h with undershelf - mm 1300x600x850 h

**LT61/15** - Sink on rounded legs with 2 bowls mm 500x400x250 h with undershelf - mm 1500x600x850 h