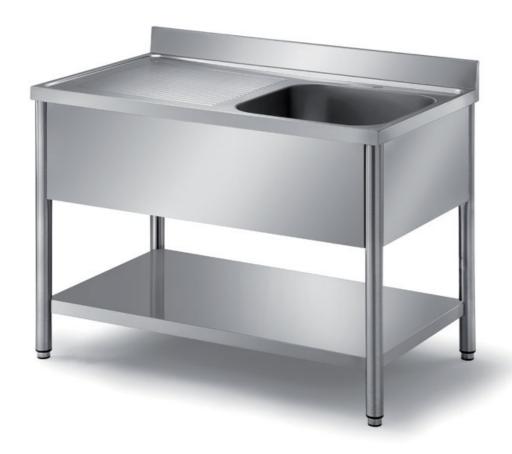

## Furnishing

Sink on rounded legs with 2 bowls mm 500x400x250 h with undershelf - mm 1200x600x850 h - LT61/12

## **Dimension:**

Length: 1200.0 mm

Metaltecnica © Page 1 of 2

Depth: 600.0 mm Height: 850.0 mm Weight: 35.0 kg Volume: 0.61 mq

Packaging length: 1250.0 mm Packaging depth: 750.0 mm Packaging height: 1100.0 mm Packaging weight: 53.0 kg Packaging volume: 1.03 mq