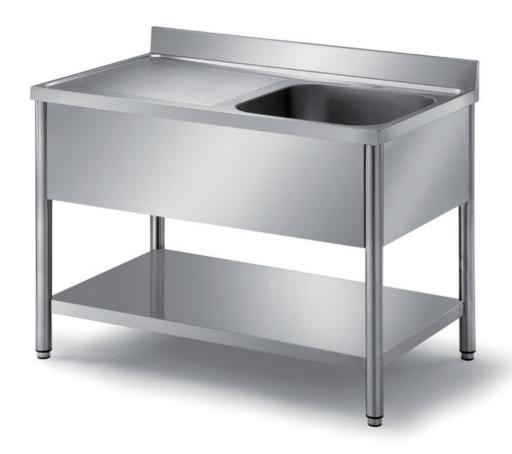

## Furnishing

Sink on rounded legs with 2 bowls mm 400x500x250 h with undershelf - mm 1000x600x850 h - LT61/10

## **Dimension:**

Length: 1000.0 mm

Metaltecnica © Page 1 of 2

Depth: 600.0 mm Height: 850.0 mm Weight: 31.0 kg Volume: 0.51 mq

Packaging length: 1050.0 mm Packaging depth: 750.0 mm Packaging height: 1100.0 mm Packaging weight: 49.0 kg Packaging volume: 0.87 mq