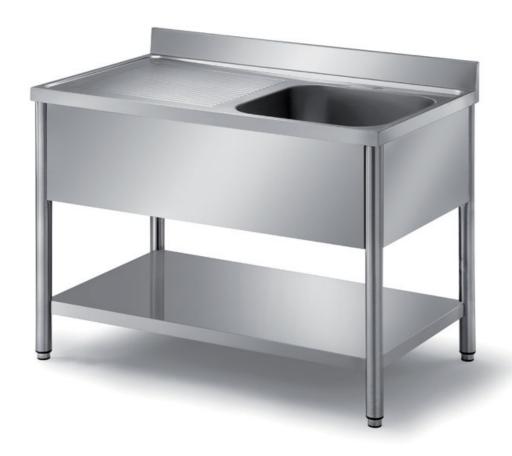

## Furnishing

Sink on rounded legs with 1 bowl mm 500x400x250 h with undershelf - mm 700x600x850 h - LT6/7

## **Dimension:**

Length: 700.0 mm

Metaltecnica © Page 1 of 2

Depth: 600.0 mm Height: 850.0 mm Weight: 22.0 kg Volume: 0.36 mq

Packaging length: 750.0 mm Packaging depth: 750.0 mm Packaging height: 1100.0 mm Packaging weight: 38.0 kg Packaging volume: 0.62 mq