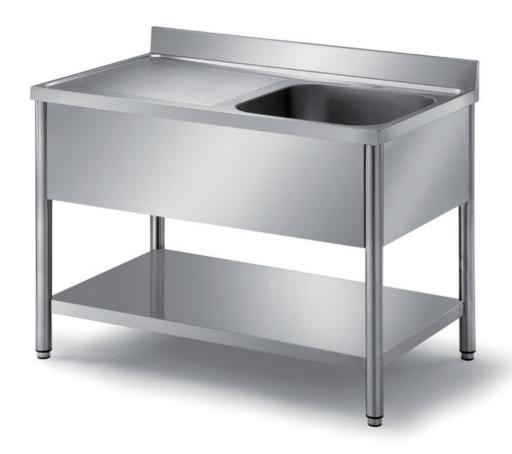

## Furnishing

Sink on rounded legs with 1 bowl mm 400x500x250 h with undershelf - mm 600x600x850 h - LT6/6

## Dimension:

Length: 600.0 mm

Metaltecnica © Page 1 of 2

Depth: 600.0 mm Height: 850.0 mm Weight: 20.0 kg Volume: 0.31 mq

Packaging length: 750.0 mm Packaging depth: 750.0 mm Packaging height: 1100.0 mm Packaging weight: 36.0 kg Packaging volume: 0.62 mq