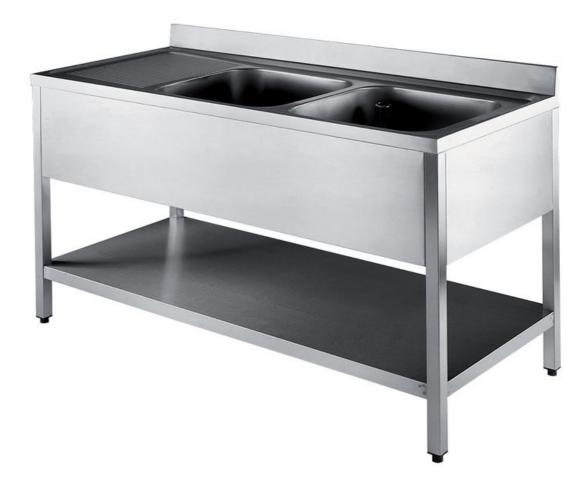

## Furnishing

Sink on legs with 2 bowls mm 500x400x250 h and 2 drainboards w/ undershelf - mm 2400x600x850 h - SB66/24

**Dimension**:

Length: 2400.0 mm

Depth: 600.0 mm Height: 850.0 mm Weight: 56.0 kg Volume: 1.22 mq Packaging length: 2500.0 mm Packaging depth: 700.0 mm Packaging height: 1100.0 mm Packaging weight: 97.0 kg Packaging volume: 1.93 mq

## Model:

**SB66/19** - Sink on legs with 2 bowls mm 500x400x250 h and 2 drainboards w/ undershelf - mm 1900x600x850 h

**SB66/20** - Sink on legs with 2 bowls mm 500x400x250 h and 2 drainboards w/ undershelf - mm 2000x600x850 h

**SB66/21** - Sink on legs with 2 bowls mm 500x400x250 h and 2 drainboards w/ undershelf - mm 2100x600x850 h

SB66/26 - Sink on legs with 2 bowls mm 500x400x250 h and 2 drainboards w/ undershelf - mm 2600x600x850 h