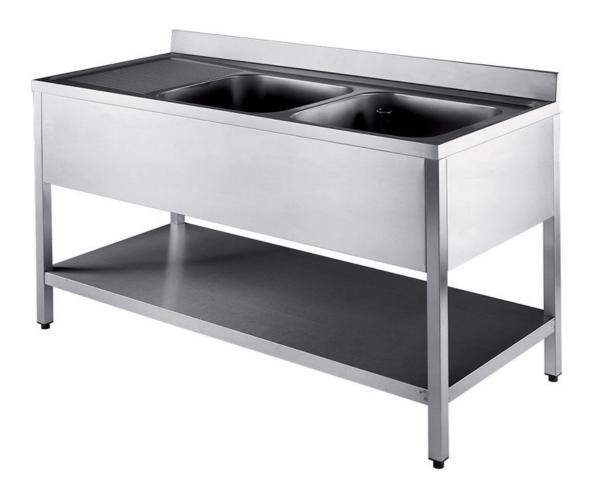

## Furnishing

Sink on legs with 2 bowls mm 500x400x250 h and 2 drainboards w/undershelf - mm 1900x600x850 h - SB66/19

## **Dimension:**

Length: 1900.0 mm

Metaltecnica © Page 1 of 2

Depth: 600.0 mm Height: 850.0 mm Weight: 48.0 kg Volume: 0.97 mq

Packaging length: 2050.0 mm Packaging depth: 750.0 mm Packaging height: 1100.0 mm Packaging weight: 72.0 kg Packaging volume: 1.69 mq