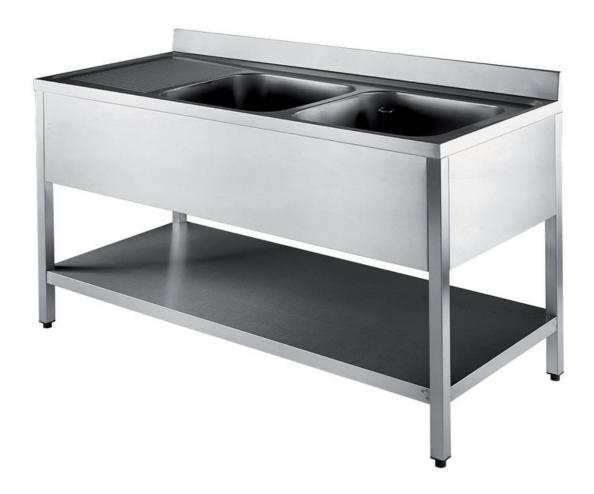

## Furnishing

Sink on legs w/ 2 bowls mm 500x400x250 h and I LH drainboard w/undershelf - mm 1900x600x850 h - SB65/19

## Dimension:

Length: 1900.0 mm

Metaltecnica © Page 1 of 2

Depth: 600.0 mm Height: 850.0 mm Weight: 47.0 kg Volume: 0.97 mq

Packaging length: 2050.0 mm Packaging depth: 750.0 mm Packaging height: 1100.0 mm Packaging weight: 71.0 kg Packaging volume: 1.69 mq