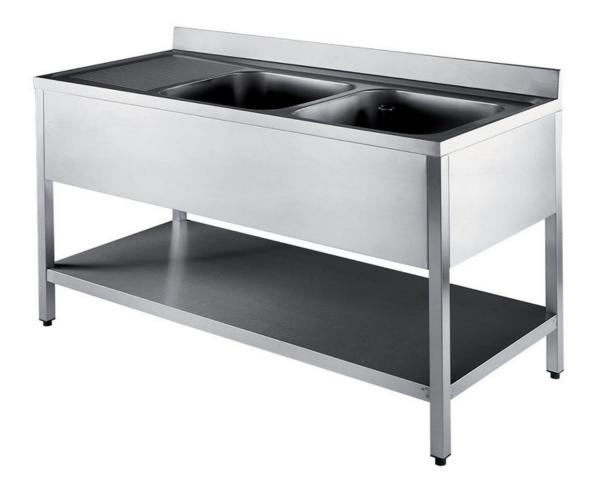

## Furnishing

Sink on legs w/ 2 bowls mm 500x400x250 h and 1 LH drainboard w/undershelf - mm 1600x600x850 h - SB65/16