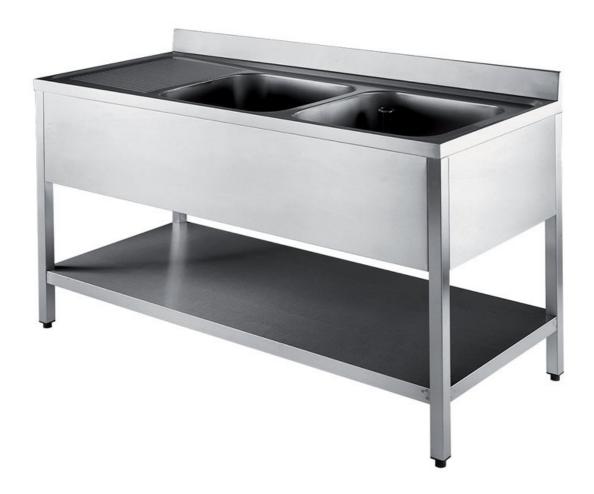

## Furnishing

Sink on legs w/ 2 bowls mm 400x500x250 h and I LH drainboard w/undershelf - mm 1500x600x850 h - SB65/15

## Dimension:

Length: 1500.0 mm

Metaltecnica © Page 1 of 2

Depth: 600.0 mm Height: 850.0 mm Weight: 40.0 kg Volume: 0.77 mq

Packaging length: 1650.0 mm Packaging depth: 750.0 mm Packaging height: 1100.0 mm Packaging weight: 62.0 kg Packaging volume: 1.36 mq