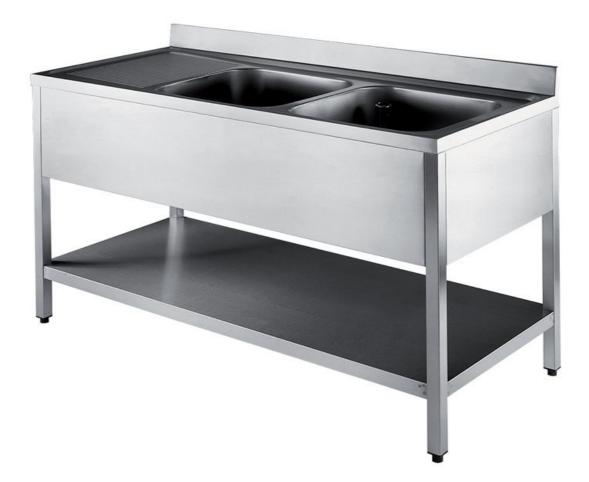

## Furnishing

Sink on legs w/ 2 bowls mm 500x400x250 h and 1 RH drainboard w/ undershelf - mm 2000x600x850 h - SB64/20

Dimension:

Length: 2000.0 mm

Depth: 600.0 mm Height: 850.0 mm Weight: 49.0 kg Volume: 1.02 mq Packaging length: 2050.0 mm Packaging depth: 750.0 mm Packaging height: 1100.0 mm Packaging weight: 73.0 kg Packaging volume: 1.69 mq