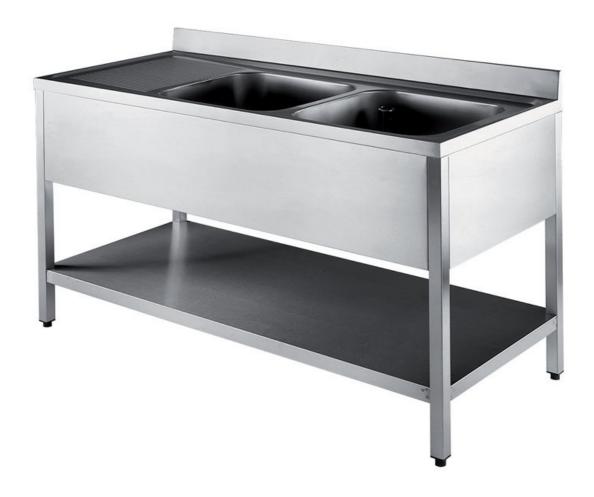

## Furnishing

Sink on legs w/ 2 bowls mm 500x400x250 h and 1 RH drainboard w/ undershelf - mm 1900x600x850 h - SB64/19

## Dimension:

Length: 1900.0 mm

Metaltecnica © Page 1 of 2

Depth: 600.0 mm Height: 850.0 mm Weight: 47.0 kg Volume: 0.97 mq

Packaging length: 2050.0 mm Packaging depth: 750.0 mm Packaging height: 1100.0 mm Packaging weight: 71.0 kg Packaging volume: 1.69 mq