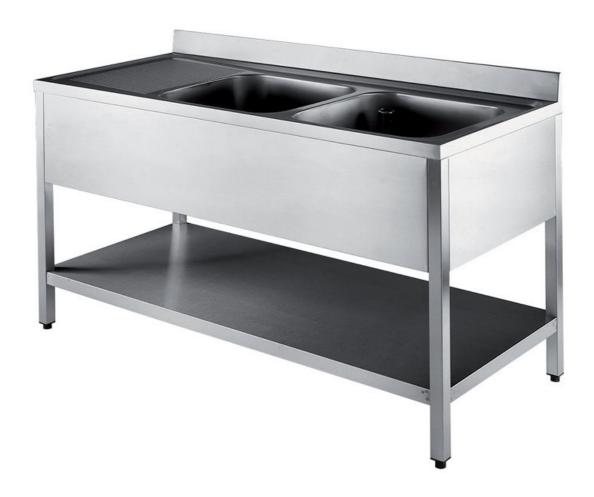

## Furnishing

Sink on legs w/ 2 bowls mm 500x400x250 h and 1 RH drainboard w/undershelf - mm 1800x600x850 h - SB64/18