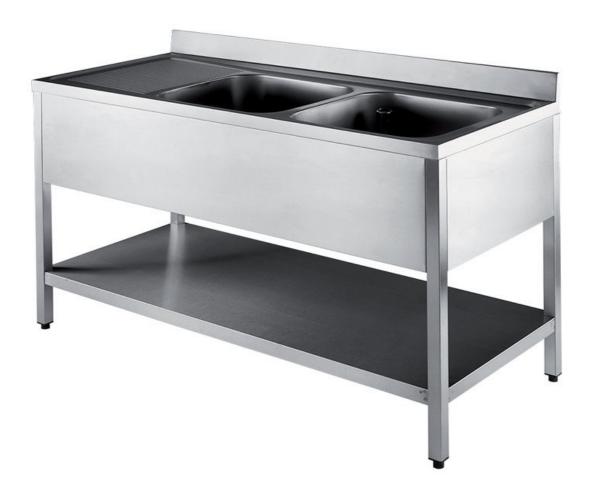

## Furnishing

Sink on legs w/ 2 bowls mm 500x400x250 h and 1 RH drainboard w/undershelf - mm 1600x600x850 h - SB64/16

## Dimension:

Length: 1600.0 mm

Metaltecnica © Page 1 of 2

Depth: 600.0 mm Height: 850.0 mm Weight: 43.0 kg Volume: 0.82 mq

Packaging length: 1650.0 mm Packaging depth: 750.0 mm Packaging height: 1100.0 mm Packaging weight: 65.0 kg Packaging volume: 1.36 mq