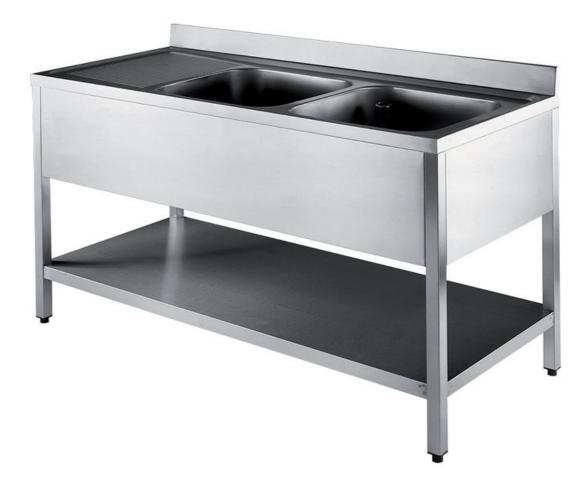

## Furnishing

Sink on legs w/ 2 bowls mm 400x500x250 h and 1 RH drainboard w/ undershelf - mm 1500x600x850 h - SB64/15

Dimension:

Length: 1500.0 mm

Depth: 600.0 mm Height: 850.0 mm Weight: 40.0 kg Volume: 0.77 mq Packaging length: 1650.0 mm Packaging depth: 750.0 mm Packaging height: 1100.0 mm Packaging weight: 62.0 kg Packaging volume: 1.36 mq