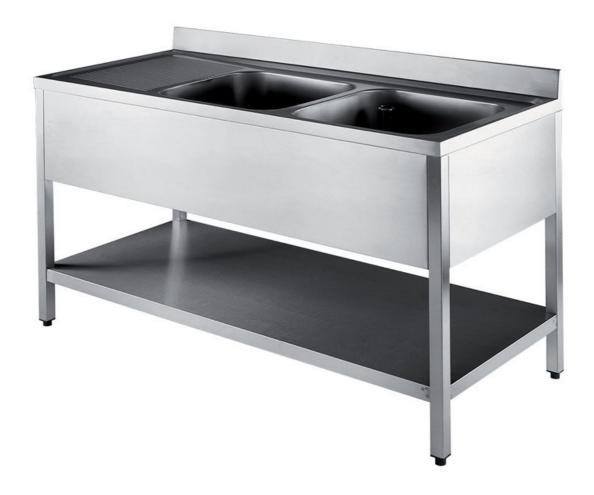

## Furnishing

Sink on legs w/ 2 bowls mm 400x500x250 h and 1 RH drainboard w/undershelf - mm 1400x600x850 h - SB64/14

## Dimension:

Length: 1400.0 mm

Metaltecnica © Page 1 of 2

Depth: 600.0 mm Height: 850.0 mm Weight: 38.0 kg Volume: 0.71 mq

Packaging length: 1450.0 mm Packaging depth: 750.0 mm Packaging height: 1100.0 mm Packaging weight: 59.0 kg Packaging volume: 1.2 mq