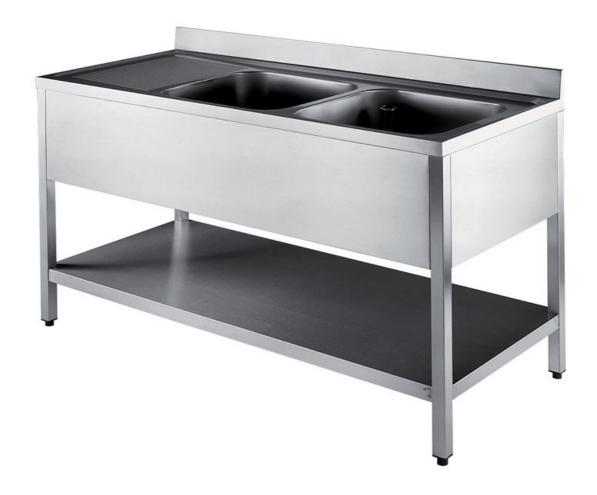

## Furnishing

Sink on legs with 2 bowls mm 500x400x250 h and with undershelf - mm 1500x600x850 h - SB6/15

## **Dimension:**

Length: 1500.0 mm

Metaltecnica © Page 1 of 2

Depth: 600.0 mm Height: 850.0 mm Weight: 41.0 kg Volume: 0.77 mq

Packaging length: 1650.0 mm Packaging depth: 750.0 mm Packaging height: 1100.0 mm Packaging weight: 62.0 kg Packaging volume: 1.36 mq