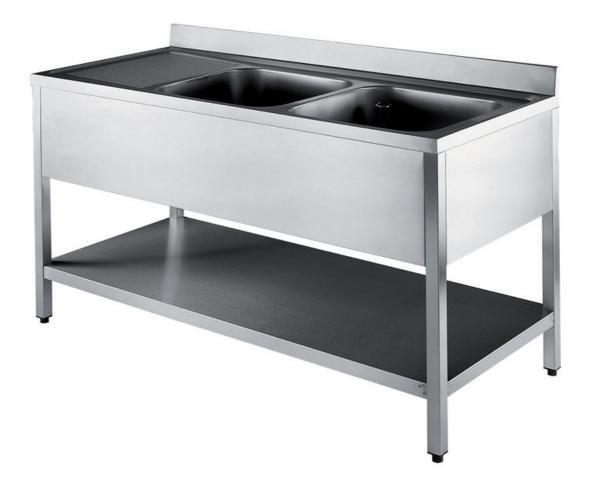

## Furnishing

Sink on legs with 2 bowls mm 500x400x250 h and with undershelf - mm 1400x600x850 h - SB6/14

Dimension:

Length: 1400.0 mm

Depth: 600.0 mm Height: 850.0 mm Weight: 40.0 kg Volume: 0.71 mq Packaging length: 1450.0 mm Packaging depth: 750.0 mm Packaging height: 1100.0 mm Packaging weight: 61.0 kg Packaging volume: 1.2 mq

## Model:

**SB6/10** - Sink on legs with 2 bowls mm 400x500x250 h and with undershelf - mm 1000x600x850 h

**SB6/12** - Sink on legs with 2 bowls mm 500x400x250 h and with undershelf - mm 1200x600x850 h

**SB6/13** - Sink on legs with 2 bowls mm 500x400x250 h and with undershelf - mm 1300x600x850 h

**SB6/15** - Sink on legs with 2 bowls mm 500x400x250 h and with undershelf - mm 1500x600x850 h