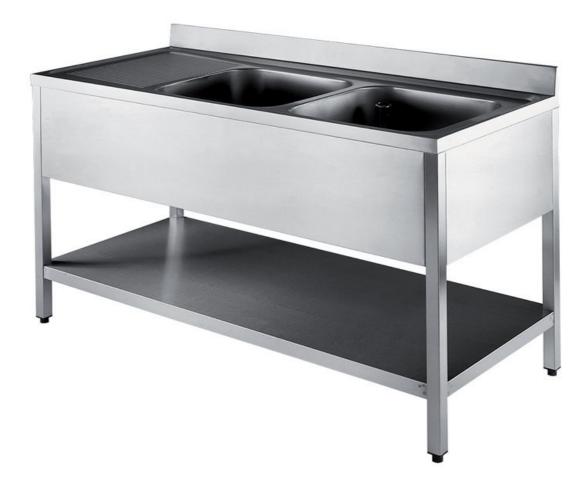

## Furnishing

Sink on legs with 2 bowls mm 500x400x250 h and with undershelf - mm 1300x600x850 h - SB6/13

**Dimension**:

Length: 1300.0 mm

Depth: 600.0 mm Height: 850.0 mm Weight: 38.0 kg Volume: 0.66 mq Packaging length: 1450.0 mm Packaging depth: 750.0 mm Packaging height: 1100.0 mm Packaging weight: 58.0 kg Packaging volume: 1.2 mq

## Model:

**SB6/10** - Sink on legs with 2 bowls mm 400x500x250 h and with undershelf - mm 1000x600x850 h

**SB6/12** - Sink on legs with 2 bowls mm 500x400x250 h and with undershelf - mm 1200x600x850 h

**SB6/14** - Sink on legs with 2 bowls mm 500x400x250 h and with undershelf - mm 1400x600x850 h

**SB6/15** - Sink on legs with 2 bowls mm 500x400x250 h and with undershelf - mm 1500x600x850 h