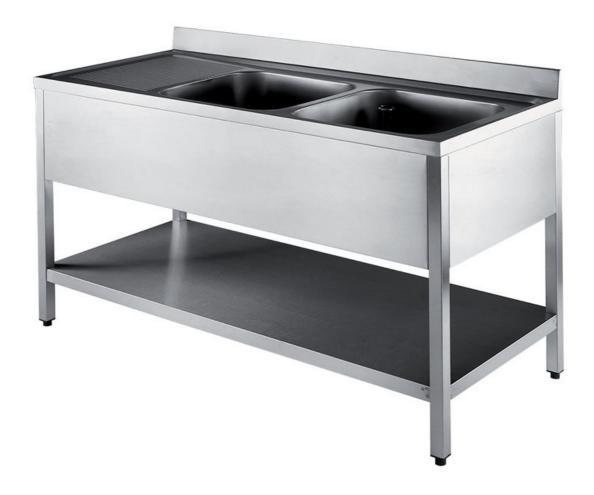

## Furnishing

Sink on legs with 2 bowls mm 500x400x250 h and with undershelf - mm 1200x600x850 h - SB6/12

## **Dimension:**

Length: 1200.0 mm

Metaltecnica © Page 1 of 2

Depth: 600.0 mm Height: 850.0 mm Weight: 35.0 kg Volume: 0.61 mq

Packaging length: 1250.0 mm Packaging depth: 750.0 mm Packaging height: 1100.0 mm Packaging weight: 53.0 kg Packaging volume: 1.03 mq