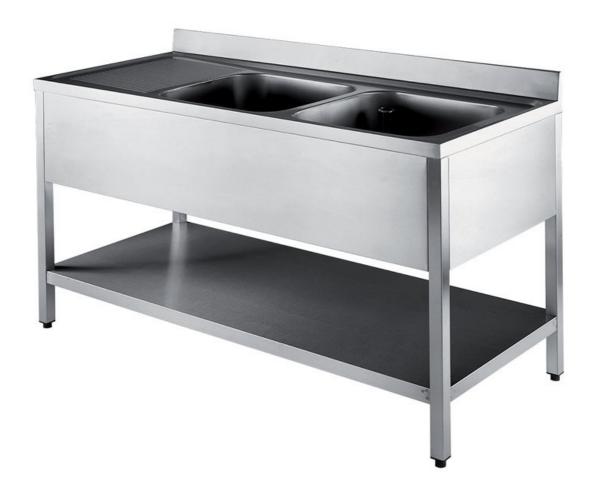

## Furnishing

Sink on legs with 2 bowls mm 400x500x250 h and with undershelf - mm 1000x600x850 h - SB6/10

## **Dimension:**

Length: 1000.0 mm

Metaltecnica © Page 1 of 2

Depth: 600.0 mm Height: 850.0 mm Weight: 32.0 kg Volume: 0.51 mq

Packaging length: 1050.0 mm Packaging depth: 750.0 mm Packaging height: 1100.0 mm Packaging weight: 50.0 kg Packaging volume: 0.87 mq