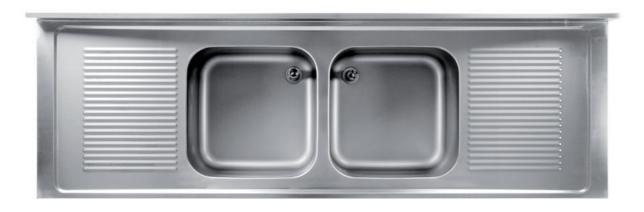

## Furnishing

Sink on legs with 2 bowls mm 500x400x250 hand 2 drainboards - mm 2600x600x850 h - BG66/26

## Dimension:

Length: 2600.0 mm

Metaltecnica © Page 1 of 2

Depth: 600.0 mm Height: 850.0 mm Weight: 42.0 kg Volume: 1.33 mq

Packaging length: 2700.0 mm Packaging depth: 700.0 mm Packaging height: 1100.0 mm Packaging weight: 88.0 kg Packaging volume: 2.08 mq