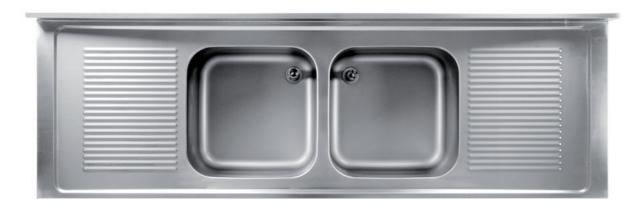

## Furnishing

Sink on legs with 2 bowls mm 500x400x250 h and 2 drainboards - mm 1900x600x850 h - BG66/19