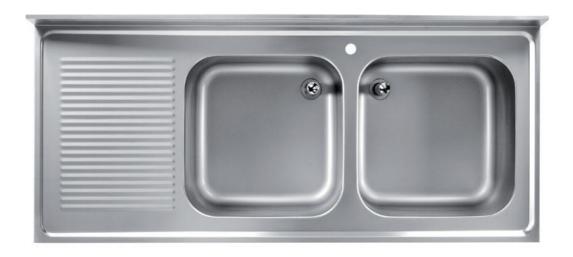

## Furnishing

Sink on legs with 2 bowls mm 500x400x250 h w/ LH drainboard - mm 1800x600x850 h - BG65/18

## Dimension:

Length: 1800.0 mm

Metaltecnica © Page 1 of 2

Depth: 600.0 mm Height: 850.0 mm Weight: 33.0 kg Volume: 0.92 mq

Packaging length: 1850.0 mm Packaging depth: 750.0 mm Packaging height: 1100.0 mm Packaging weight: 56.0 kg Packaging volume: 1.53 mq