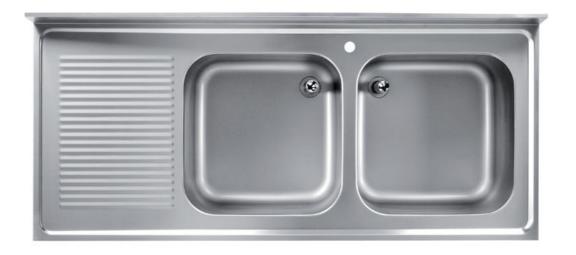

## Furnishing

Sink on legs with 2 bowls mm 400x500x250 h w/ LH drainboard - mm 1400x600x850 h - BG65/14

Dimension:

Length: 1400.0 mm

Depth: 600.0 mm Height: 850.0 mm Weight: 29.0 kg Volume: 0.71 mq Packaging length: 1450.0 mm Packaging depth: 750.0 mm Packaging height: 1100.0 mm Packaging weight: 50.0 kg Packaging volume: 1.2 mq