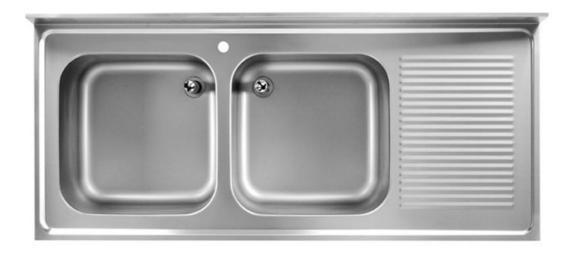

## Furnishing

Sink on legs with 2 bowls mm 400x500x250 h w/ RH drainboard - mm 1400x600x850 h - BG64/14

Dimension:

Length: 1400.0 mm

Depth: 600.0 mm Height: 850.0 mm Weight: 29.0 kg Volume: 0.71 mq Packaging length: 1450.0 mm Packaging depth: 750.0 mm Packaging height: 1100.0 mm Packaging weight: 50.0 kg Packaging volume: 1.2 mq

## Model:

**BG64/15** - Sink on legs with 2 bowls mm 400x500x250 h w/ RH drainboard - mm 1500x600x850 h

**BG64/16** - Sink on legs with 2 bowls mm 500x400x250 h w/ RH drainboard - mm 1600x600x850 h

**BG64/18** - Sink on legs with 2 bowls mm 500x400x250 h w/ RH drainboard - mm 1800x600x850 h