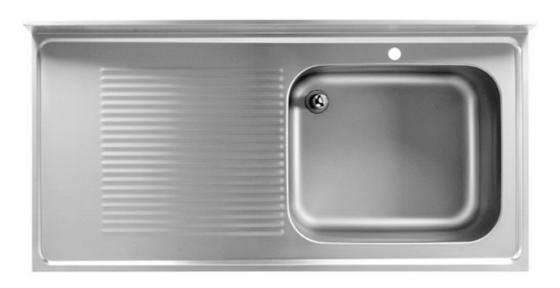

## Furnishing

Sink on legs with 1 bowl mm 500x400x250 h w/ LH drainboard - mm 1400x600x850 h - BG63/14