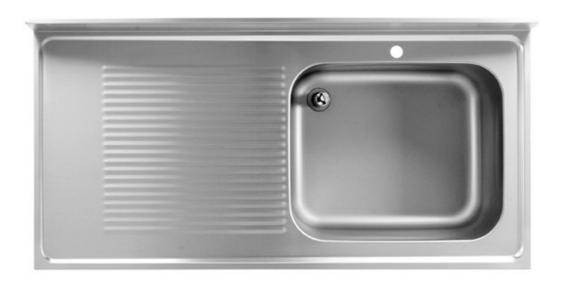

## Furnishing

Sink on legs with 1 bowl mm 500x400x250 h w/ LH drainboard - mm 1300x600x850 h - BG63/13

## Model:

**BG63/10** - Sink on legs with 1 bowl mm 400x500x250 h w/ LH drainboard - mm 1000x600x850 h

**BG63/12** - Sink on legs with 1 bowl mm 500x400x250 h w/LH drainboard - mm 1200x600x850 h

**BG63/14** - Sink on legs with 1 bowl mm 500x400x250 h w/ LH drainboard - mm 1400x600x850 h