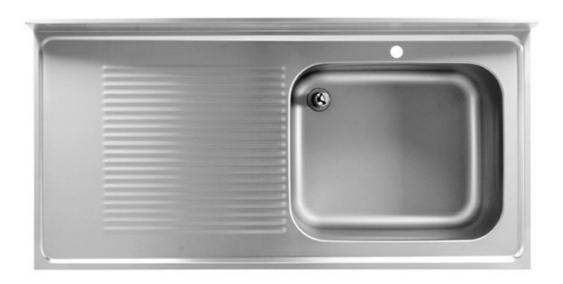

## Furnishing

Sink on legs with I bowl mm 500x400x250 h w/ LH drainboard - mm 1200x600x850 h - BG63/12

## **Dimension:**

Length: 1200.0 mm

Metaltecnica © Page 1 of 2

Depth: 600.0 mm Height: 850.0 mm Weight: 24.0 kg Volume: 0.61 mq

Packaging length: 1250.0 mm Packaging depth: 750.0 mm Packaging height: 1100.0 mm Packaging weight: 44.0 kg Packaging volume: 1.03 mq