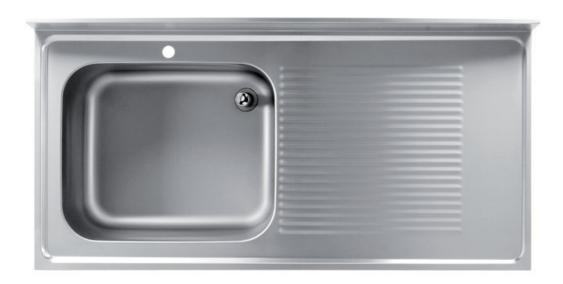

## Furnishing

Sink on legs with 1 bowl mm 500x400x250 h w/ RH drainboard - mm 1300x600x850 h - BG62/13