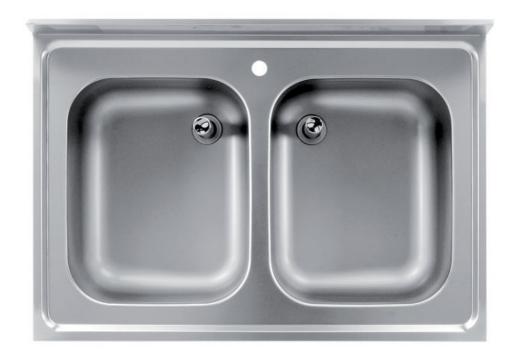

## Furnishing

Sink on legs with 2 bowls mm 500x400x250 h - mm 1500x600x850 h - BG61/15