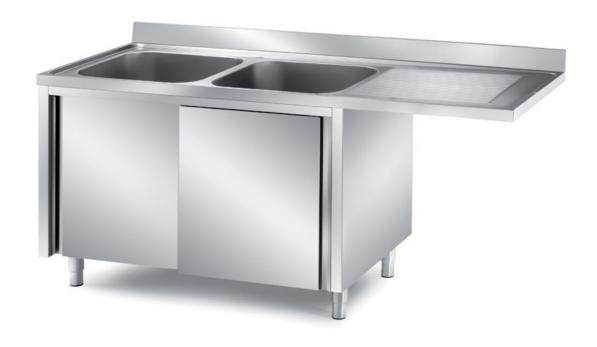

## Furnishing

Cabinet sink with slid. doors for dishwasher installation - w/ 2 bowls mm 500x400x250 h and 1 RH drainboard mm 1800x600x850 h - LL S64/18

## **Dimension:**

Length: 1800.0 mm

Metaltecnica © Page 1 of 2

Depth: 600.0 mm Height: 850.0 mm Weight: 50.0 kg Volume: 0.92 mq

Packaging length: 1850.0 mm Packaging depth: 750.0 mm Packaging height: 1100.0 mm Packaging weight: 73.0 kg Packaging volume: 1.53 mq