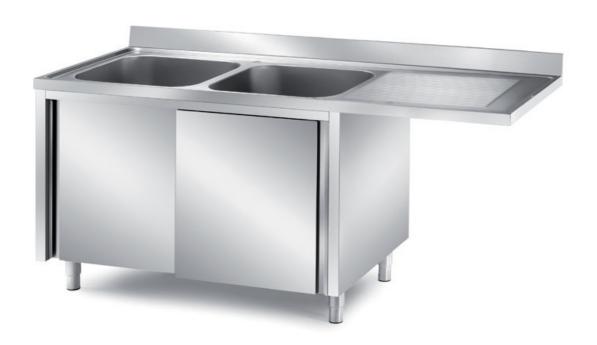

## Furnishing

Cabinet sink with slid. doors for dishwasher installation - w/2 bowls mm 400x500x250 h and 1 RH drainboard mm 1500x600x850 h - LL S64/15

## **Dimension:**

Length: 1500.0 mm

Metaltecnica © Page 1 of 2

Depth: 600.0 mm Height: 850.0 mm Weight: 42.0 kg Volume: 0.77 mg

Packaging length: 1650.0 mm Packaging depth: 750.0 mm Packaging height: 1100.0 mm Packaging weight: 64.0 kg Packaging volume: 1.36 mq