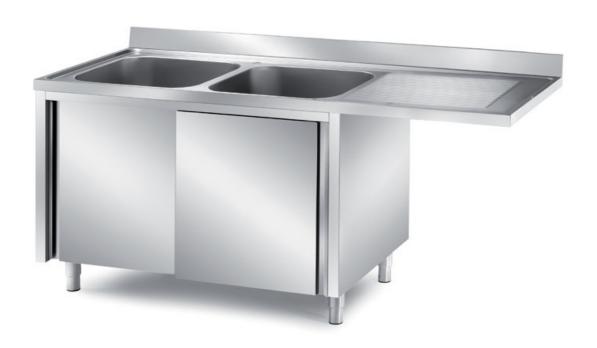

## Furnishing

Cabinet sink with slid. doors for dishwasher installation - w/ 2 bowls mm 500x400x250 h and 1 LH drainboard mm 1800x600x850 h - LLS63/18