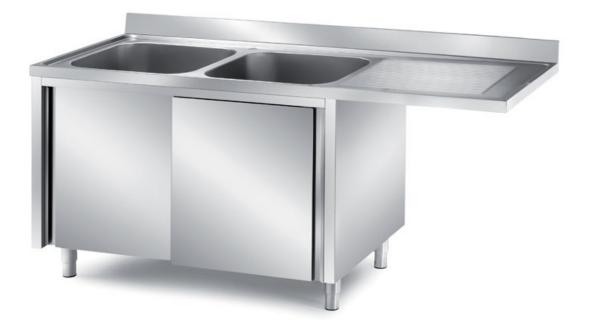

## Furnishing

Cabinet sink with slid. doors for dishwasher installation - w/ 2 bowls mm 400x500x250 h and 1 LH drainboard mm 1500x600x850 h - LLS63/15

**Dimension**:

Length: 1500.0 mm

Depth: 600.0 mm Height: 850.0 mm Weight: 42.0 kg Volume: 0.77 mq Packaging length: 1650.0 mm Packaging depth: 750.0 mm Packaging height: 1100.0 mm Packaging weight: 64.0 kg Packaging volume: 1.36 mq

## Model:

LLS63/16 - Cabinet sink with slid. doors for dishwasher installation - w/ 2 bowls mm 400x500x250 h and 1 LH drainboard mm 1600x600x850 h

**LLS63/18** - Cabinet sink with slid. doors for dishwasher installation - w/ 2 bowls mm 500x400x250 h and 1 LH drainboard mm 1800x600x850 h

**LLS63/20** - Cabinet sink with slid. doors for dishwasher installation - w/ 2 bowls mm 500x400x250 h and 1 LH drainboard mm 2000x600x850 h