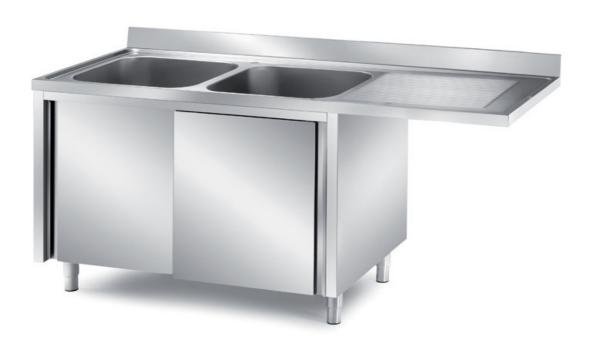

## Furnishing

Cabinet sink with swing doors for dishwasher installation - with 1 bowl mm 500x400x250 h and 1 RH drainboard mm1300x600x850h - LLS62/13