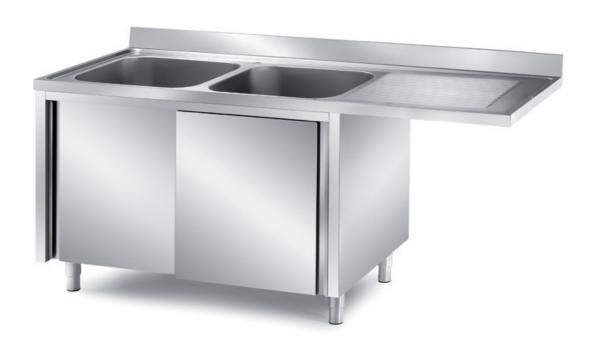

## Furnishing

Cabinet sink with swing doors for dishwasher installation - with 1 bowl mm 500x400x250 h and 1 RH drainboard mm1200x600x850h - LLS62/12