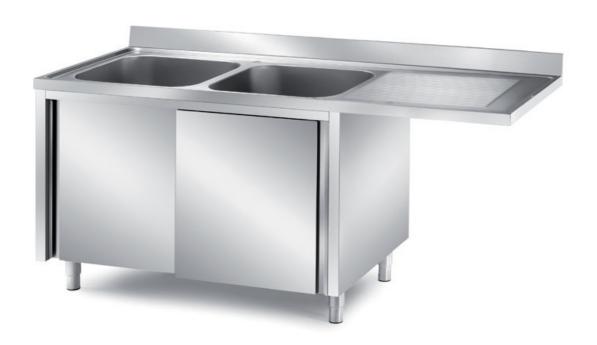

## Furnishing

Cabinet sink with swing doors for dishwasher installation - with 1 bowl mm 500x400x250 h and 1 LH drainboard mm1200x600x850h - LLS61/12