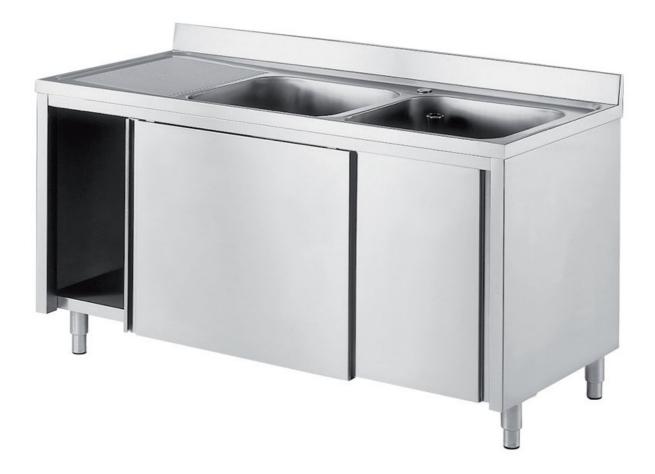

## Furnishing

Cabinet sink w/ 2 bowls mm 500x400x250 h and 1 LH drainboard w/ slid. doors - mm 2000x600x850 h - LL65/20

Dimension:

Length: 2000.0 mm

Depth: 600.0 mm Height: 850.0 mm Weight: 64.0 kg Volume: 1.02 mq Packaging length: 2050.0 mm Packaging depth: 750.0 mm Packaging height: 1100.0 mm Packaging weight: 88.0 kg Packaging volume: 1.69 mq