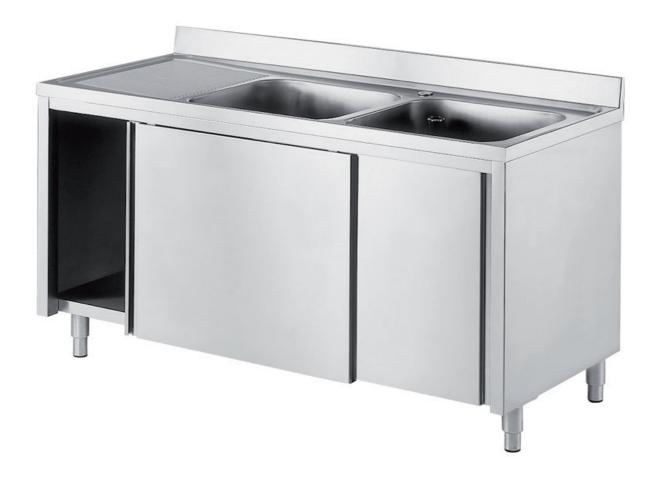

## Furnishing

Cabinet sink w/ 2 bowls mm 500x400x250 h and 1 LH drainboard w/slid. doors - mm 1600x600x850 h - LL65/16

## Dimension:

Length: 1600.0 mm

Metaltecnica © Page 1 of 2

Depth: 600.0 mm Height: 850.0 mm Weight: 55.0 kg Volume: 0.82 mg

Packaging length: 1650.0 mm Packaging depth: 750.0 mm Packaging height: 1100.0 mm Packaging weight: 77.0 kg Packaging volume: 1.36 mq