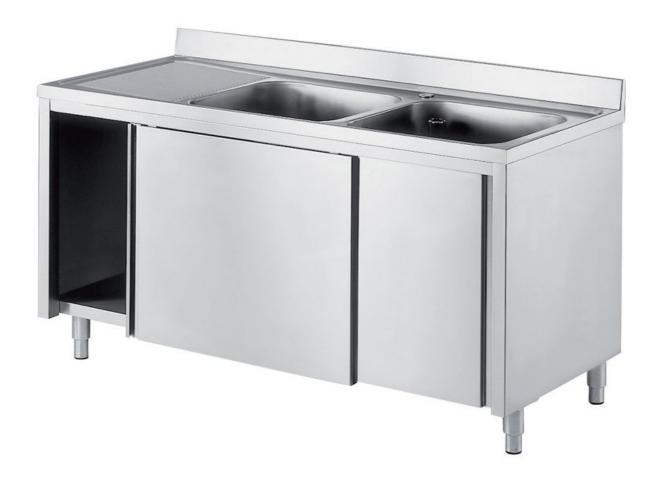

## Furnishing

Cabinet sink w/ 2 bowls mm 500x400x250 h and 1 RH drainboard w/ slid. doors - mm 2000x600x850 h - LL64/20

## Dimension:

Length: 2000.0 mm

Metaltecnica © Page 1 of 2

Depth: 600.0 mm Height: 850.0 mm Weight: 64.0 kg Volume: 1.02 mq

Packaging length: 2050.0 mm Packaging depth: 750.0 mm Packaging height: 1100.0 mm Packaging weight: 88.0 kg Packaging volume: 1.69 mq