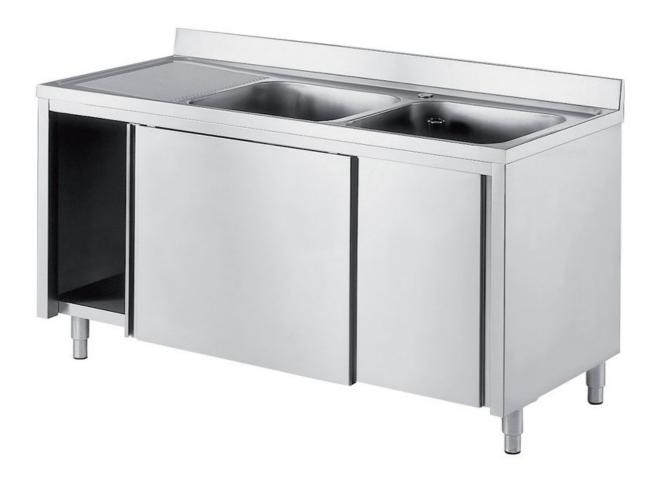

## Furnishing

Cabinet sink w/ 2 bowls mm 500x400x250 h and 1 RH drainboard w/slid doors - mm 1800x600x850 h - LL 64/18