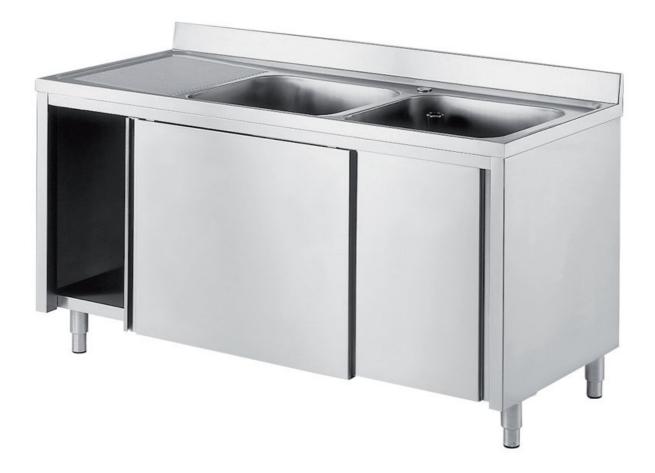

## Furnishing

Cabinet sink w/ 2 bowls mm 500x400x250 h and 1 RH drainboard w/ slid. doors - mm 1600x600x850 h - LL64/16

Dimension:

Length: 1600.0 mm

Depth: 600.0 mm Height: 850.0 mm Weight: 55.0 kg Volume: 0.82 mq Packaging length: 1650.0 mm Packaging depth: 750.0 mm Packaging height: 1100.0 mm Packaging weight: 77.0 kg Packaging volume: 1.36 mq