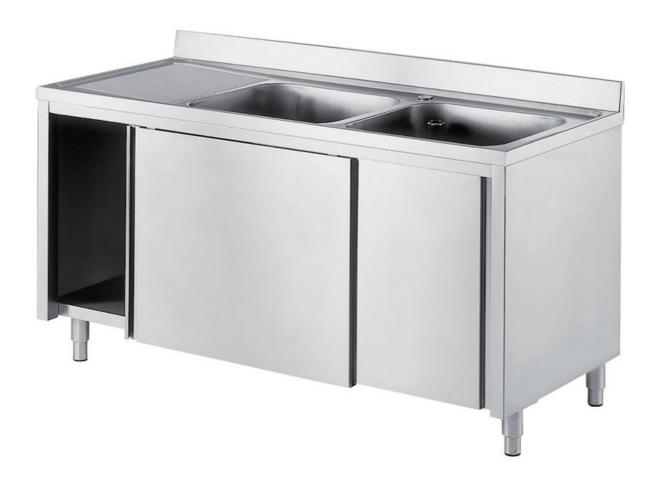

## Furnishing

Cabinet sink w/1 bowl mm 500x400x250 h and 1 LH drainboard w/slid. doors - mm 1400x600x850 h - LL63/14

## **Dimension:**

Length: 1400.0 mm

Metaltecnica © Page 1 of 2

Depth: 600.0 mm Height: 850.0 mm Weight: 48.0 kg Volume: 0.71 mq

Packaging length: 1450.0 mm Packaging depth: 750.0 mm Packaging height: 1100.0 mm Packaging weight: 69.0 kg Packaging volume: 1.2 mq