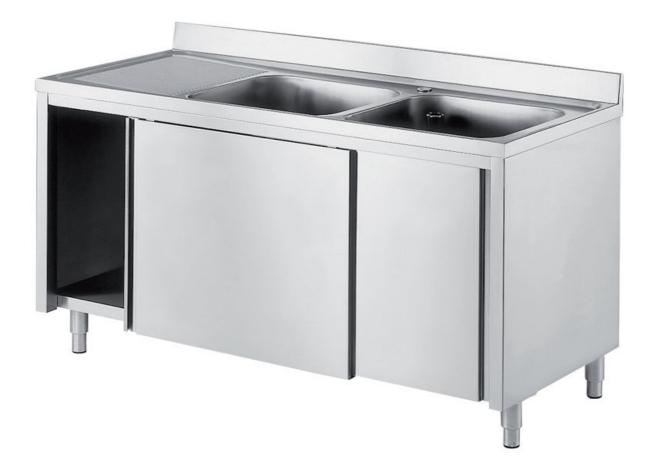

## Furnishing

Cabinet sink w/1 bowl mm 500x400x250 h and 1 LH drainboard w/ slid. doors - mm 1300x600x850 h - LL63/13

**Dimension**:

Length: 1300.0 mm

Depth: 600.0 mm Height: 850.0 mm Weight: 45.0 kg Volume: 0.66 mq Packaging length: 1450.0 mm Packaging depth: 750.0 mm Packaging height: 1100.0 mm Packaging weight: 66.0 kg Packaging volume: 1.2 mq

## Model:

**LL63/10** - Cabinet sink w/1 bowl mm 400x500x250 h and 1 LH drainboard w/ slid. doors - mm 1000x600x850 h

**LL63/12** - Cabinet sink w/1 bowl mm 500x400x250 h and 1 LH drainboard w/ slid. doors - mm 1200x600x850 h

**LL63/14** - Cabinet sink w/1 bowl mm 500x400x250 h and 1 LH drainboard w/ slid. doors - mm 1400x600x850 h