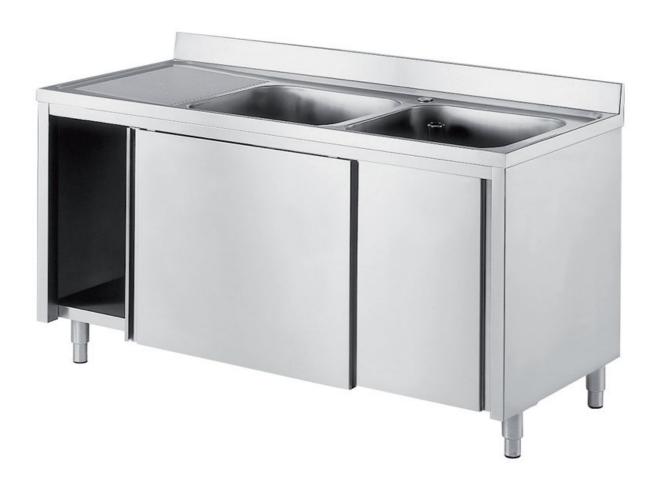

## Furnishing

Cabinet sink w/1 bowl mm 500x400x250 h and 1 LH drainboard w/ slid. doors - mm 1200x600x850 h - LL 63/12