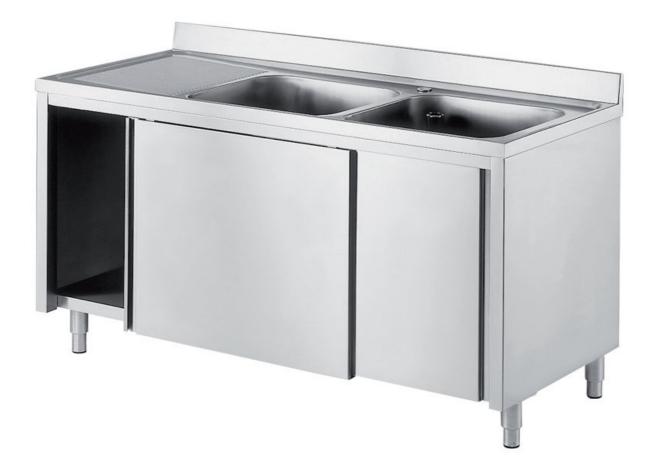

## Furnishing

Cabinet sink w/ 2 bowls mm 500x400x250 h and 2 drainboards w/ slid. doors - mm 2100x600x850 h - LL6/21

Dimension:

Length: 2100.0 mm

Depth: 600.0 mm Height: 850.0 mm Weight: 67.0 kg Volume: 1.07 mq Packaging length: 2200.0 mm Packaging depth: 700.0 mm Packaging height: 1100.0 mm Packaging weight: 103.0 kg Packaging volume: 1.69 mq