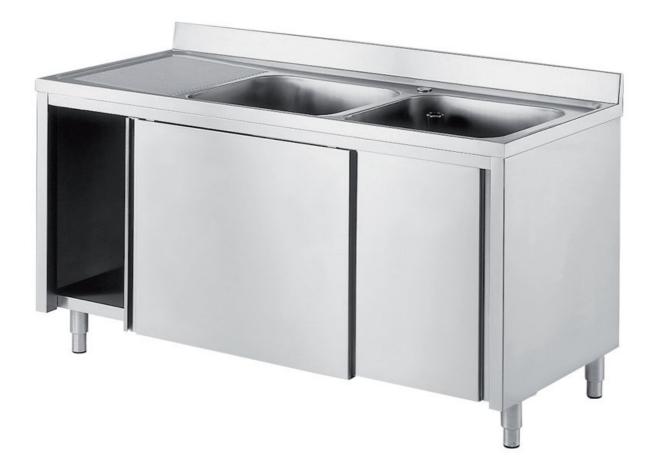

## Furnishing

Cabinet sink with 2 bowls mm 500x400x250 h and sliding doors - mm 1300x600x850 h - LL6/13

**Dimension**:

Length: 1300.0 mm

Depth: 600.0 mm Height: 850.0 mm Weight: 49.0 kg Volume: 0.66 mq Packaging length: 1450.0 mm Packaging depth: 750.0 mm Packaging height: 1100.0 mm Packaging weight: 70.0 kg Packaging volume: 1.2 mq

## Model:

**LL6/10** - Cabinet sink with 2 bowls mm 400x500x250 h and sliding doors - mm 1000x600x850 h

**LL6/12** - Cabinet sink with 2 bowls mm 500x400x250 h and sliding doors - mm 1200x600x850 h

**LL6/14** - Cabinet sink with 2 bowls mm 500x400x250 h and sliding doors - mm 1400x600x850 h

**LL6/15** - Cabinet sink with 2 bowls mm 500x400x250 h and sliding doors - mm 1500x600x850 h