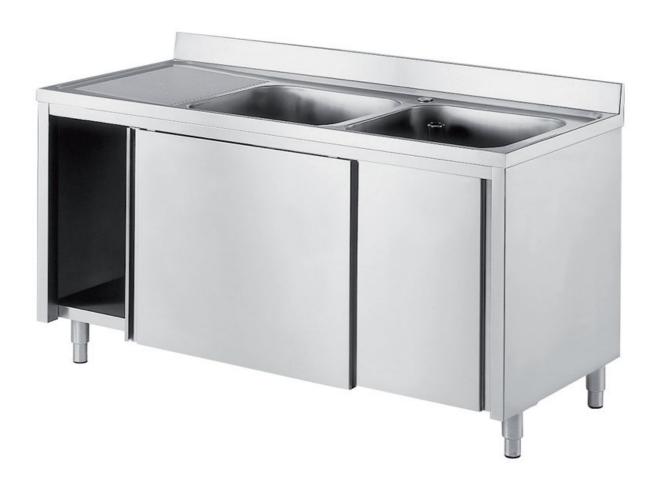

## Furnishing

Cabinet sink with 2 bowls mm 400x500x250 h and sliding doors - mm 1000x600x850 h - LL6/10

## **Dimension:**

Length: 1000.0 mm

Metaltecnica © Page 1 of 2

Depth: 600.0 mm Height: 850.0 mm Weight: 43.0 kg Volume: 0.51 mq

Packaging length: 1050.0 mm Packaging depth: 750.0 mm Packaging height: 1100.0 mm Packaging weight: 61.0 kg Packaging volume: 0.87 mq